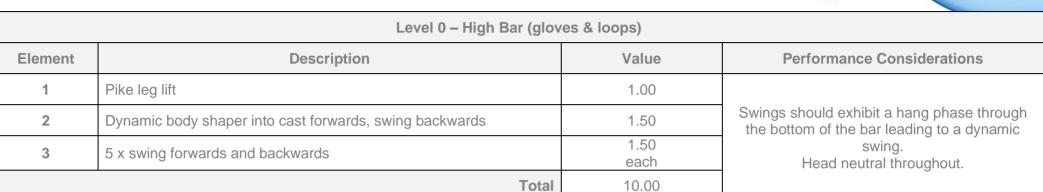

nd back to dish hold (2 secs) | 2.0   |                                                                                                                                                         |
| 7                                         | Rock to stand, ⅔ steps into dive roll                                        | 2.0   |                                                                                                                                                         |
| Total                                     |                                                                              | 10.00 |                                                                                                                                                         |

























4