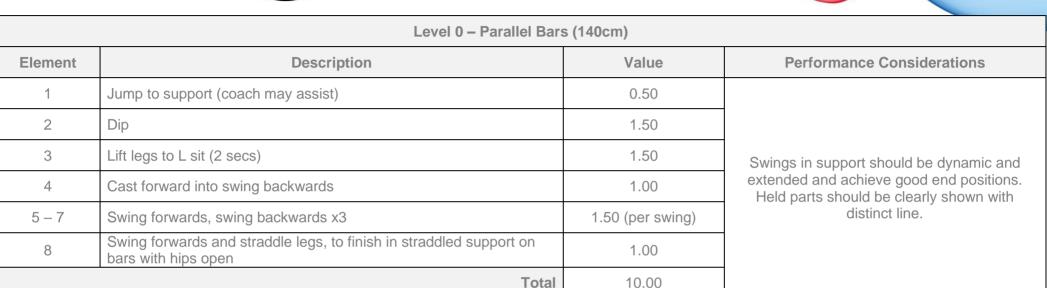

hold (2 secs) and back to dish hold (2 secs) | 2.0   |                                                                                                                                                         |
| 7                                         | Rock to stand, ⅔ steps into dive roll                                        | 2.0   |                                                                                                                                                         |
| Total                                     |                                                                              | 10.00 |                                                                                                                                                         |

























4