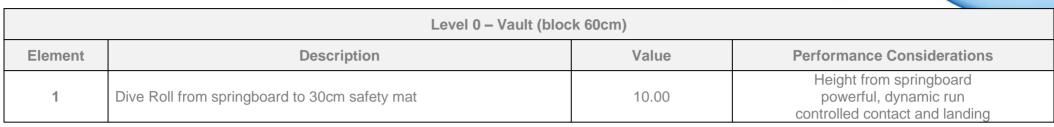

2 secs) and back to dish hold (2 secs) | 2.0   |                                                                                                                                                         |
| 7                                         | Rock to stand, ⅔ steps into dive roll                                        | 2.0   |                                                                                                                                                         |
| Total                                     |                                                                              | 10.00 |                                                                                                                                                         |

























4