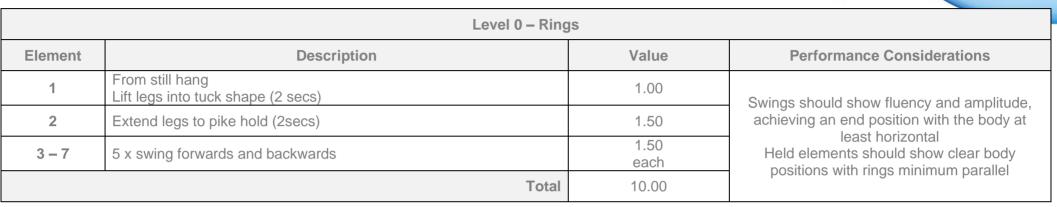

arch hold (2 secs) and back to dish hold (2 secs) | 2.0   |                                                                                                                                                         |
| 7                                         | Rock to stand, ⅔ steps into dive roll                                        | 2.0   |                                                                                                                                                         |
| Total                                     |                                                                              | 10.00 |                                                                                                                                                         |

























4