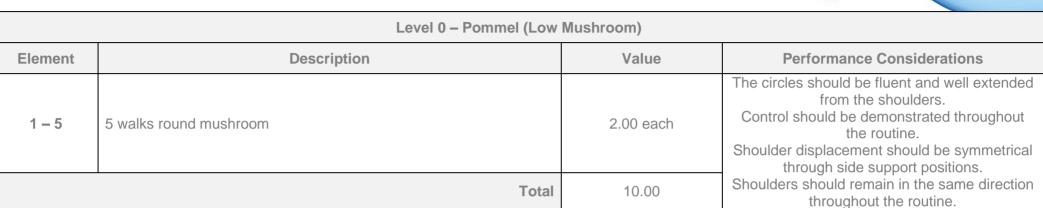

## Grimsby Twist & Flip Men's and Women's Artistic Competition 2020 Skills and Tariff sheets

| Level 0 – Floor Exercise (12m x 2m strip) |                                                                              |       |                                                                                                                                                         |
|-------------------------------------------|------------------------------------------------------------------------------|-------|---------------------------------------------------------------------------------------------------------------------------------------------------------|
| Element                                   | Description                                                                  | Value | Performance Considerations                                                                                                                              |
| 1                                         | Cartwheel ¼ turn immediate backward roll to front support                    | 2.5   | Technical excellence in each of the individual elements.  Rhythm and artistry throughout the routine. Landings should be controlled and well presented. |
| 2                                         | Jump feet into pike stand, ½ turn jump                                       | 0.5   |                                                                                                                                                         |
| 3                                         | Handstand hop roll forwards, stand up to step turn                           | 1.5   |                                                                                                                                                         |
| 4                                         | Arabesque                                                                    | 1.0   |                                                                                                                                                         |
| 5                                         | Forward roll to back lie                                                     | 0.5   |                                                                                                                                                         |
| 6                                         | Dish hold (2 secs) roll to arch hold (2 secs) and back to dish hold (2 secs) | 2.0   |                                                                                                                                                         |
| 7                                         | Rock to stand, ⅔ steps into dive roll                                        | 2.0   |                                                                                                                                                         |
| Total                                     |                                                                              | 10.00 |                                                                                                                                                         |